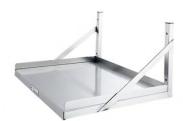

# **28 MICROWAVE SHELF**

- Top quality no. 4 finish 1.2mm thick stainless steel •
- Easy to assemble system
- Wall mounted •

**Buyers Guide – April 2013** 

Lifetime Warranty •

SS28MW580

600 W 580 D 300 H mm (7kg)

850 W 615 D 720 H mm (24kg)