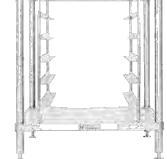

# **27 RATIONAL COMBI STAND**

- To suit Rational 6 and 10 grid Combination Steamers •
- 10 tray slides to suit 1/1 GN pans •
- Easy to assemble system
- 2mm thick no. 4 finish foot plates
- Adjustable stainless steel feet
- 1mm thick no. 4 finish undershelf
- Lifetime Warranty

### SS27SCC101