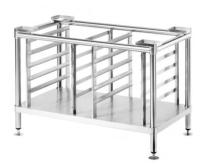

# 27 BLUE SEAL SK32 OVEN STAND

- To suit Blue Seal Turbofan E32D4 Oven •
- 6 tray slides for oven racks
- Easy to assemble system
- 2mm thick no. 4 finish foot plates
- 1mm thick no. 4 finish undershelf •
- Adjustable stainless steel feet •
- Lifetime Warranty •

SS27E32

735 W 650 D 880 H mm (23kg)